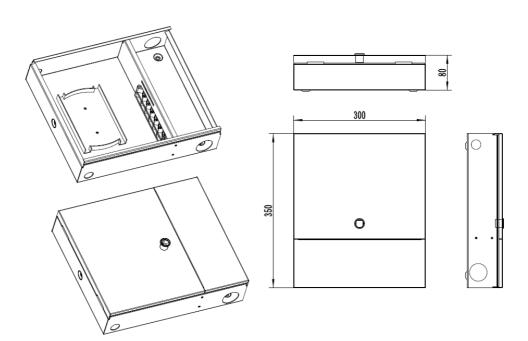

### **Features**

• Material: SPCC

• For wall mounted

• Dimension: 350\*300\*80mm Max capacity: 24cores.

• Connector support: LC/SC/FC/ST

• Outer carton dimension: 405x355x615mm

5pcs).

• Outer carton weight: 19.5kg (5pcs)