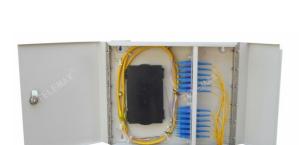

## **General Briefing**

This wall mount ODF is available for small capacity communication system, wall mounting, the cabinet is composed of two parts, one links with optical cables for fusion connection between optical cable and fiber pigtail and another links with patch cord, whole range protected design for fiber lay to ensure the bending radius=40mm.

### **Features**

• Material: SPCC

• For wall mounted

• Dimension: 350\*300\*80mm Max capacity: 24cores.

• Connector support: LC/SC/FC/ST

• Outer carton dimension: 405x355x615mm

5pcs).

• Outer carton weight: 19.5kg (5pcs)